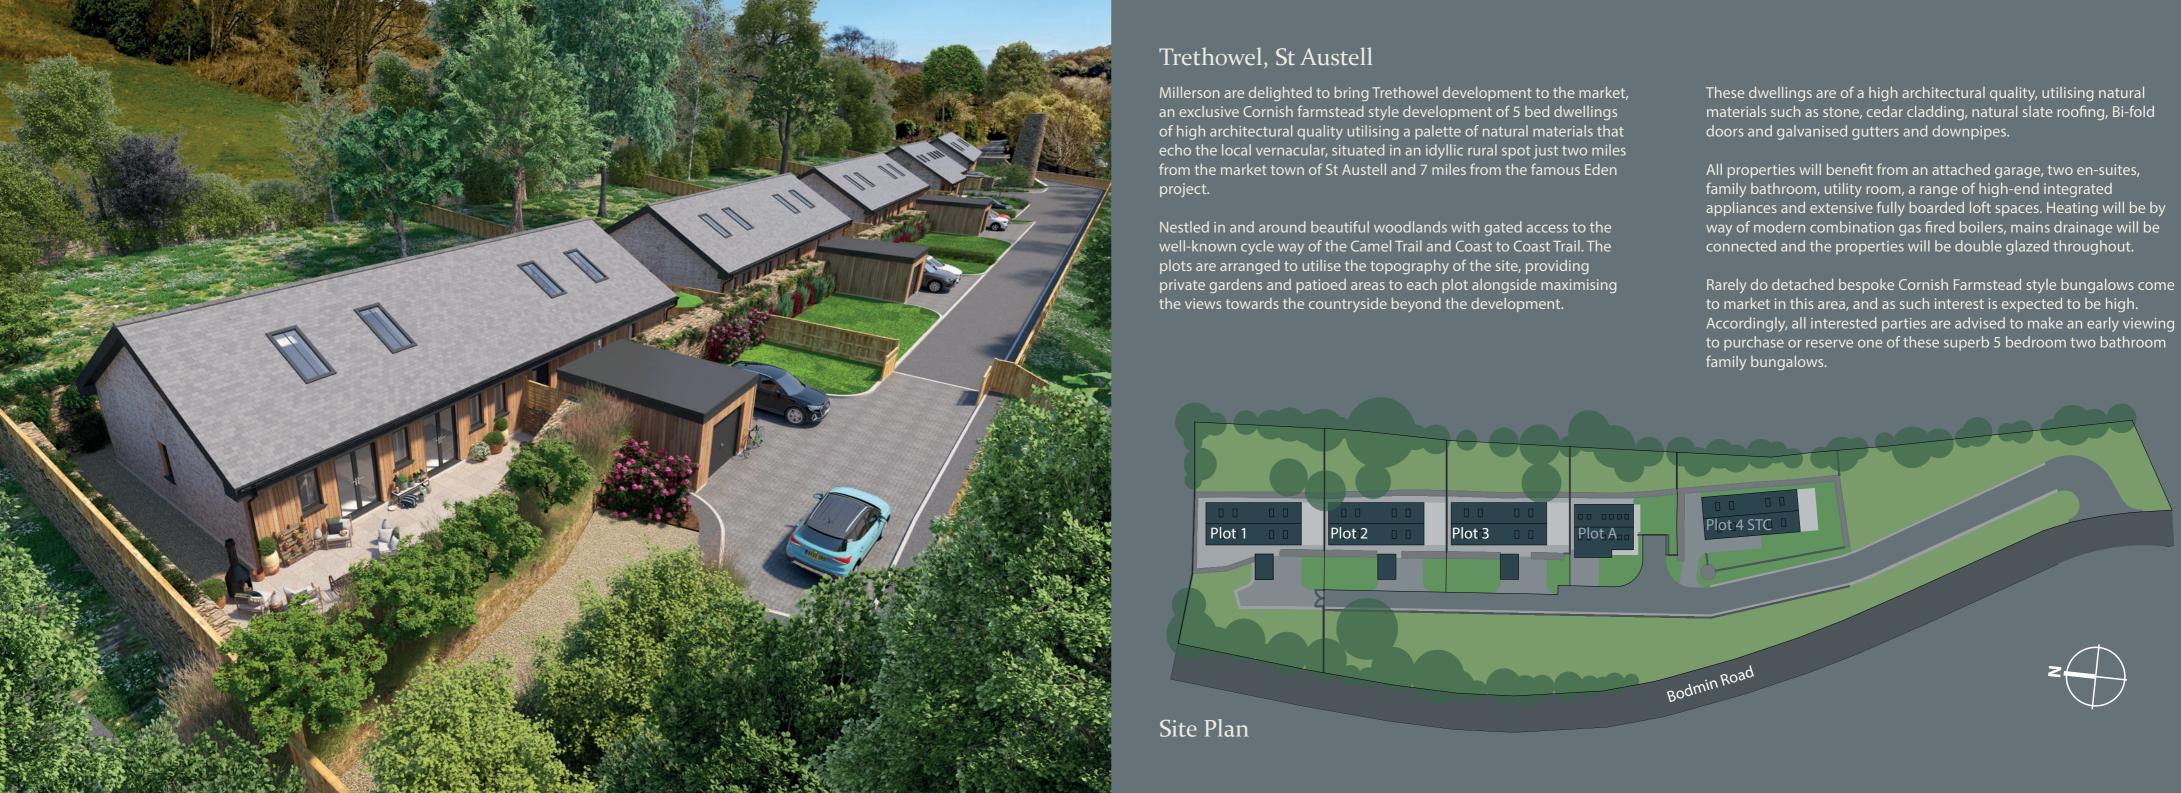

# Trethowel

St Austell

A Small Select Development of New 5 Bedroom Homes





## Typical Floorplan



### Typical room dimensions (max)

| Kitchen/Living/Dining | 6.75m x 8.64m | 58.32 m2 | Bedroom 02 | 3.84m x 3.6m | 13.82m2 |
|-----------------------|---------------|----------|------------|--------------|---------|
| Utiliy                | 1.45 x 3.6m   | 5.22m2   | Ensuite    | 2.6m x 1.25m | 3.24m2  |
| Bathroom              | 2.29m x 3.5m  | 8.02m2   | Bedroom 03 | 3.3m x 3.6m  | 11.88m2 |
| Bedroom 01            | 3.84m x 3.5m  | 13.44m2  | Bedroom 04 | 2.95m x 3.6m | 10.62m2 |
| Ensuite               | 1.25m x 1.74m | 2.18m2   | Bedroom 05 | 2.85m x 3.5m | 9.98m2  |

\* Room dimensions maximum measurements

Please note floorplans and dimensions are taken from architectural drawings and are for guidance only. Please ask your sales representative for speci