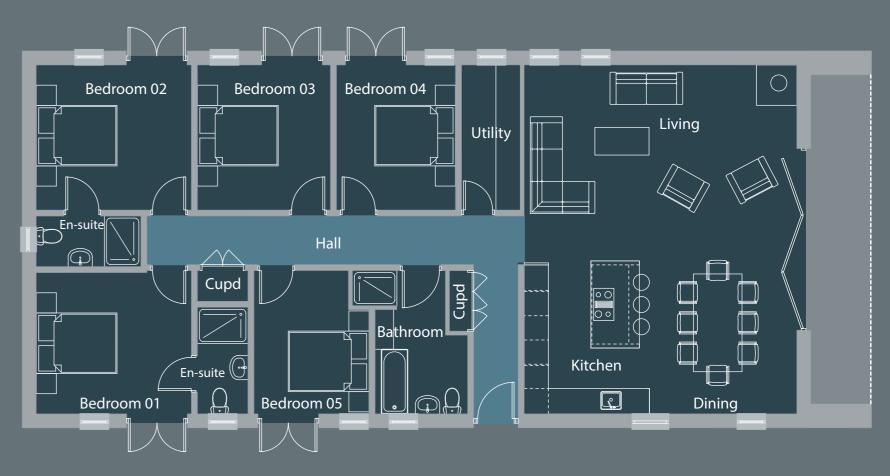

## Typical Floorplan

### Typical room dimensions (max)

| Kitchen/Living/Dining | 6.75m x 8.64m | 58.32 m2 | Bedroom 02 | 3.84m x 3.6m | 13.82m2 |
|-----------------------|---------------|----------|------------|--------------|---------|
| Utiliy                | 1.45 x 3.6m   | 5.22m2   | Ensuite    | 2.6m x 1.25m | 3.24m2  |
| Bathroom              | 2.29m x 3.5m  | 8.02m2   | Bedroom 03 | 3.3m x 3.6m  | 11.88m2 |
| Bedroom 01            | 3.84m x 3.5m  | 13.44m2  | Bedroom 04 | 2.95m x 3.6m | 10.62m2 |
| Ensuite               | 1.25m x 1.74m | 2.18m2   | Bedroom 05 | 2.85m x 3.5m | 9.98m2  |

\* Room dimensions maximum measurements

Please note floorplans and dimensions are taken from architectural drawings and are for guidance only. Please ask your sales representative for specific details.