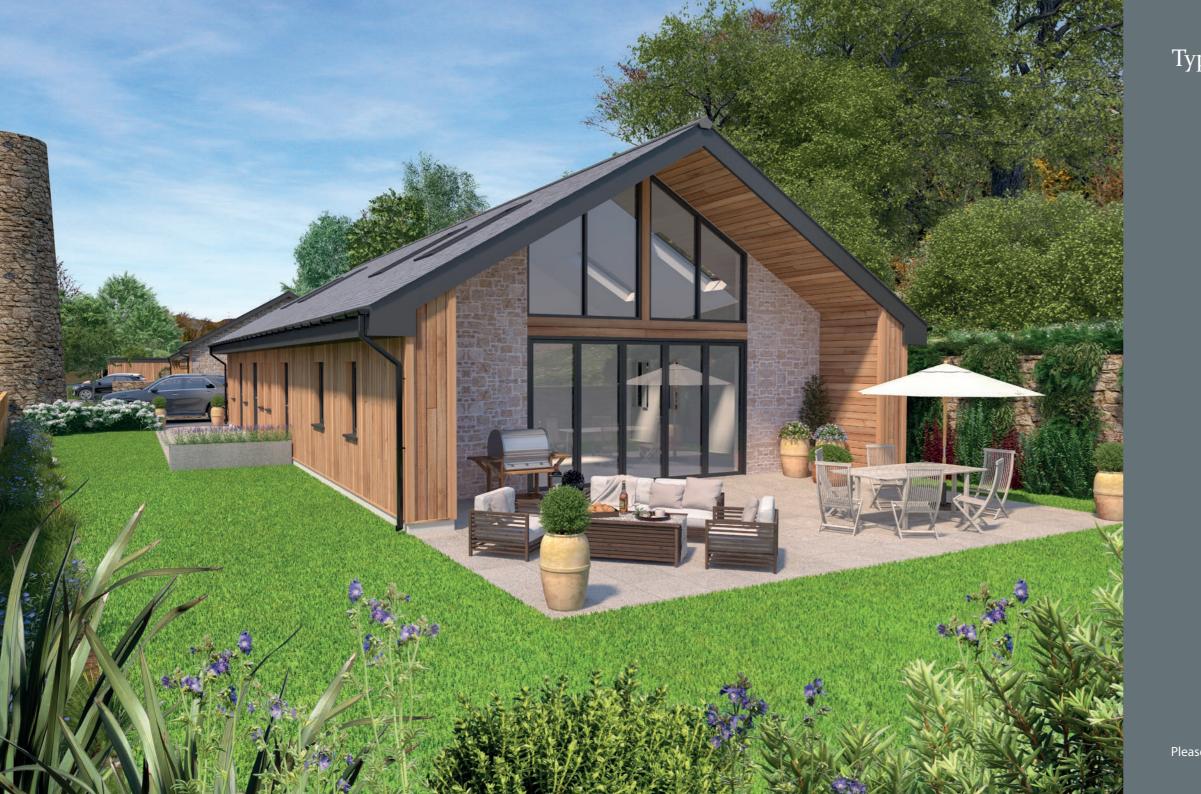

# Trethowel

St Austell

A Small Select Development of New 5 Bedroom Homes





## Typical Floorplan



### Typical room dimensions (max)

| Kitchen/Living/Dining | 6.75m x 8.64m | 58.32 m2 | Bedroom 02 | 3.84m x 3.6m | 13.82m2 |
|-----------------------|---------------|----------|------------|--------------|---------|
| Utiliy                | 1.45 x 3.6m   | 5.22m2   | Ensuite    | 2.6m x 1.25m | 3.24m2  |
| Bathroom              | 2.29m x 3.5m  | 8.02m2   | Bedroom 03 | 3.3m x 3.6m  | 11.88m2 |
| Bedroom 01            | 3.84m x 3.5m  | 13.44m2  | Bedroom 04 | 2.95m x 3.6m | 10.62m2 |
| Ensuite               | 1.25m x 1.74m | 2.18m2   | Bedroom 05 | 2.85m x 3.5m | 9.98m2  |

\* Room dimensions maximum measurements

Please note floorplans and dimensions are taken from architectural drawings and are for guidance only. Please ask your sales representative for specifi