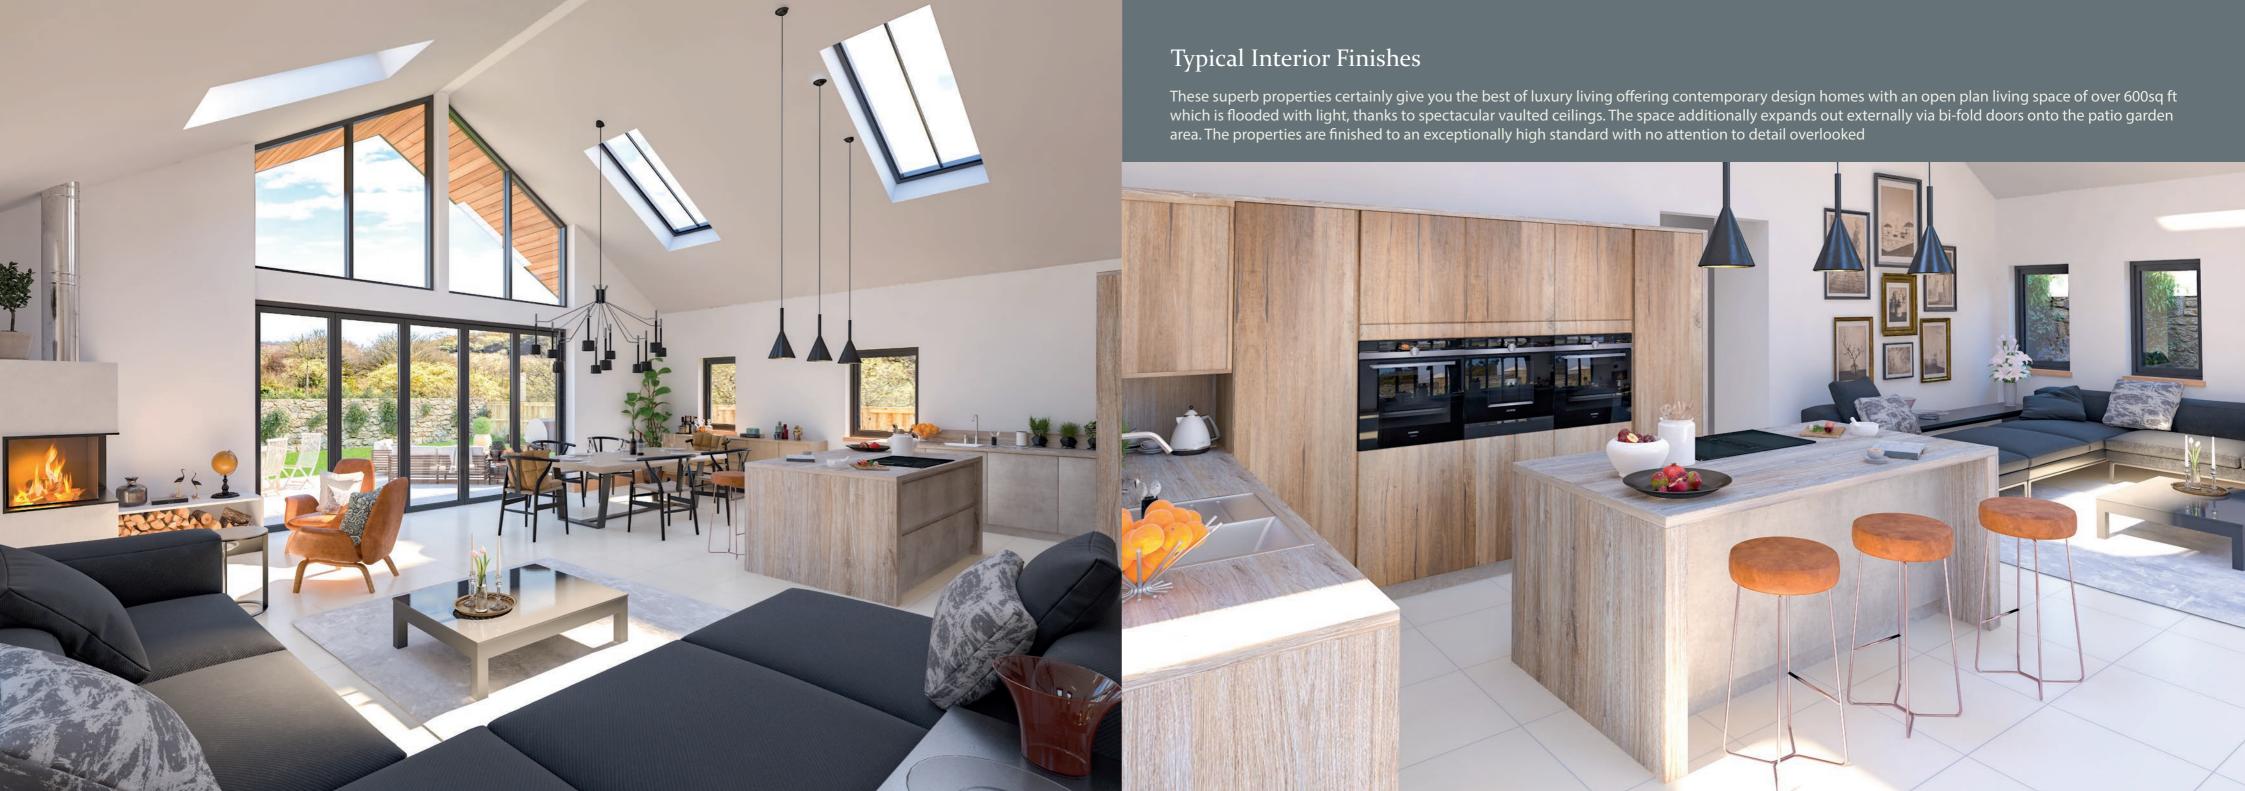

Floorplan



### Typical room dimensions (max)

| Kitchen/Living/Dining | 6.75m x 8.64m | 58.32 m2 | Bedroom 02 | 3.84m x 3.6m | 13.82m2 |
|-----------------------|---------------|----------|------------|--------------|---------|
| Utiliy                | 1.45 x 3.6m   | 5.22m2   | Ensuite    | 2.6m x 1.25m | 3.24m2  |
| Bathroom              | 2.29m x 3.5m  | 8.02m2   | Bedroom 03 | 3.3m x 3.6m  | 11.88m2 |
| Bedroom 01            | 3.84m x 3.5m  | 13.44m2  | Bedroom 04 | 2.95m x 3.6m | 10.62m2 |
| Ensuite               | 1.25m x 1.74m | 2.18m2   | Bedroom 05 | 2.85m x 3.5m | 9.98m2  |

\* Room dimensions maximum measurements

Please note floorplans and dimensions are taken from architectural drawings and are for guidance only. Please ask your sales representative for specific details.





Trethowel is situated on the fringe of St. Austell and offers an abundance of interesting walks and is ideal for dog lovers and cyclists. St. Austell itself is situated Newquay Airport approximately 2 miles away and has many amenities To Exeter in the town centre which include the mainline Newquay railway station to London Paddington, leisure centre, \*==\*\*=\*= public library and cinema. Nearby attractions include the historical Georgian port of Charles Town which is in the history of Trethowelthe local cinema industry and has been well Distances documented for period dramas and feature films. Truro 16 miles The Eden Project is within 7 miles distance and the Newquay 17 miles traditional fishing village of Mevagissey with its St Austell Plymouth 41 miles meandering streets, restauran